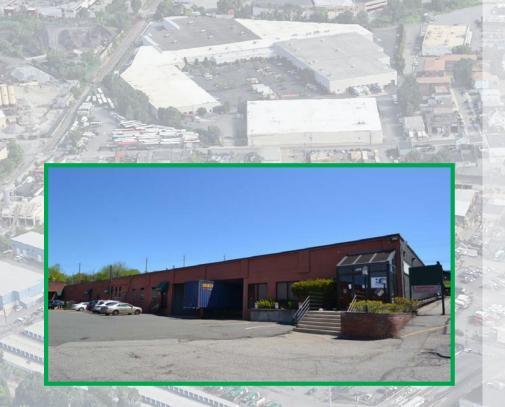

## BROAD AVENUE FAIRVIEW, NJ

5,320 sq. ft. Close proximity to Route 46, I-80, I-95 & The New Jersey Turnpike.

WWW.1BROADAVENUE.COM

Google Earth

69,202 SF TOTAL BUILDING SIZE