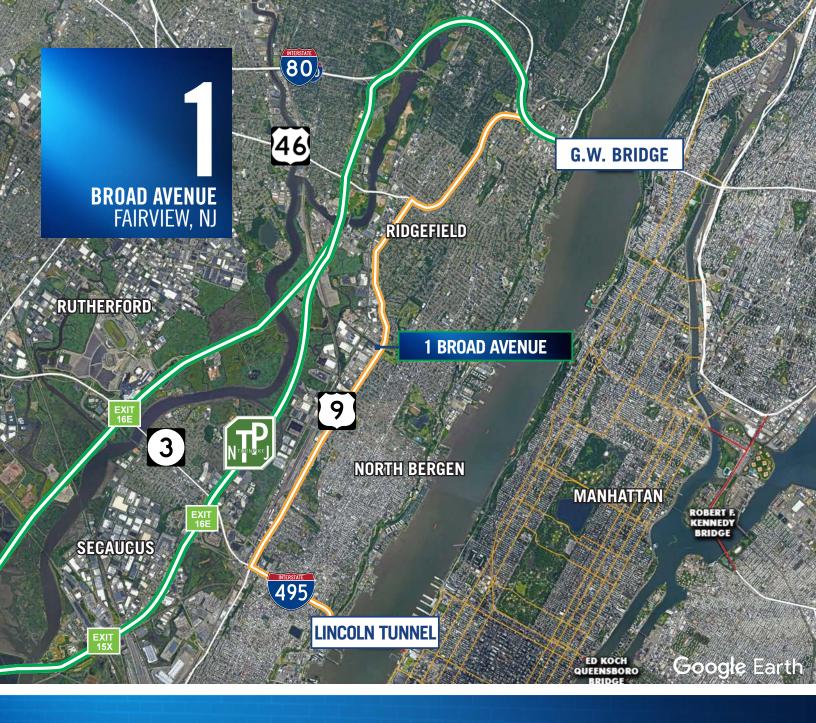

## BROAD AVENUE FAIRVIEW, NJ

5,320 sq. ft. Close proximity to Route 46, I-80, I-95 & The New Jersey Turnpike.

WWW.1BROADAVENUE.COM

Google Earth

69,202 SF TOTAL BUILDING SIZE

# MINUTES TO MANHATTAN

WWW.1BROADAVENUE.COM

CBRE

YOUNG LEE Session Real Estate 0 +1 201 602 0435 ylee@sessionre.com