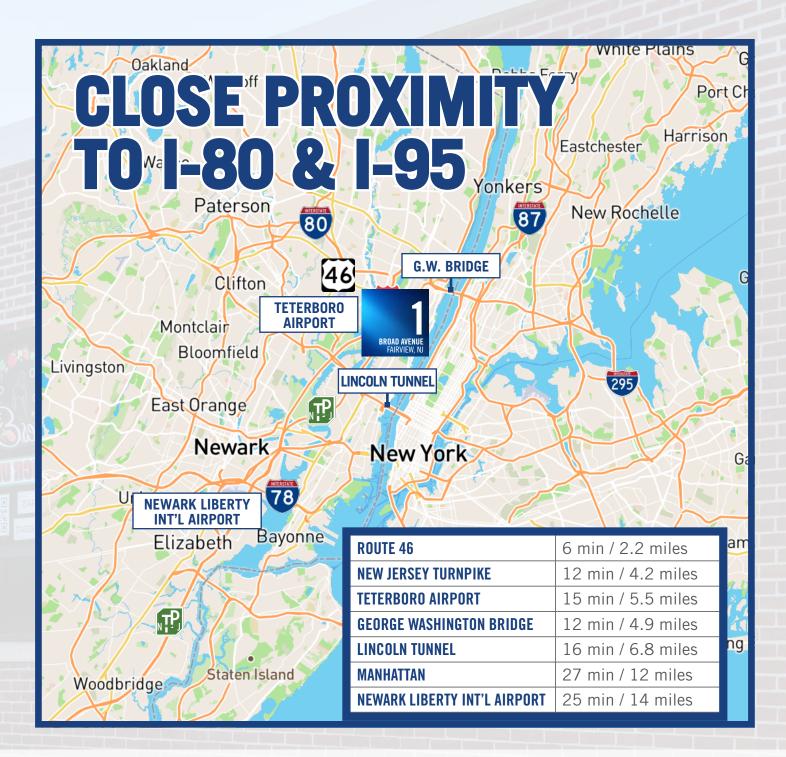

## BROAD AVENUE FAIRVIEW, NJ

5,320 sq. ft. Close proximity to Route 46, I-80, I-95 & The New Jersey Turnpike.

WWW.1BROADAVENUE.COM

Google Earth

69,202 SF TOTAL BUILDING SIZE

# MINUTES TO MANHATTAN

WWW.1BROADAVENUE.COM

CBRE

YOUNG LEE Session Real Estate 0 +1 201 602 0435 ylee@sessionre.com