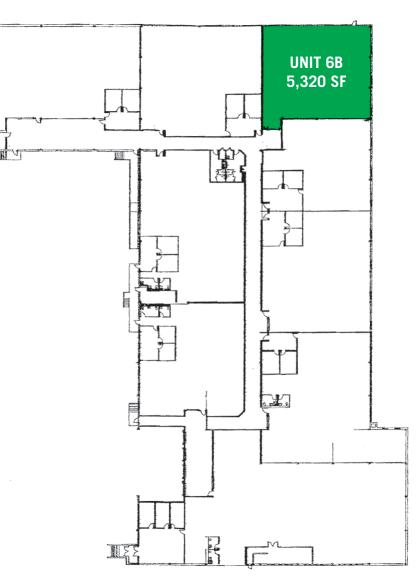

5,320 SF

88080 AVENUE

## BROAD AVENUE FAIRVIEW, NJ

5,320 sq. ft. Close proximity to Route 46, I-80, I-95 & The New Jersey Turnpike.







WWW.1BROADAVENUE.COM

Google Earth





69,202 SF TOTAL BUILDING SIZE





## UNIT 6B

## **AVAILABLE**

5,320 SF

### OFFICE NONE

CEILING HEIGHT 14'6"

COLUMN SPACING None

## **DOCK DOORS**

**4 (SHARED)** WITH POTENTIAL TO ACCESS 4 ADDITIONAL (SHARED) DOCKS

## SPRINKLER

WET

**POWER** 200 amps, 3 phase

PARKING IN COMMON

DATE AVAILABLE June 1, 2022

COHEN

Asset Management, Inc.™





## WWW.1BROADAVENUE.COM





# MINUTES TO MANHATTAN



WWW.1BROADAVENUE.COM



CBRE



YOUNG LEE Session Real Estate 0 +1 201 602 0435 ylee@sessionre.com

#### **STEPHEN D'AMATO**

CBRE Executive Vice President 0 +1 201 712 5616 C +1 201 306 3788 stephen.damato@cbre.com



© 2024 CBRE, Inc. All rights reserved. This information has been obtained from sources believed reliable, but has not been verified for accuracy or completeness. You should conduct a careful, independent investigation of the property and verify all information. Any reliance on this information is solely at your own risk. CBRE and the CBRE logo are service marks of CBRE, Inc. All other marks displayed on this document are the property of their respective owners. Photos herein are the property of their respective owner